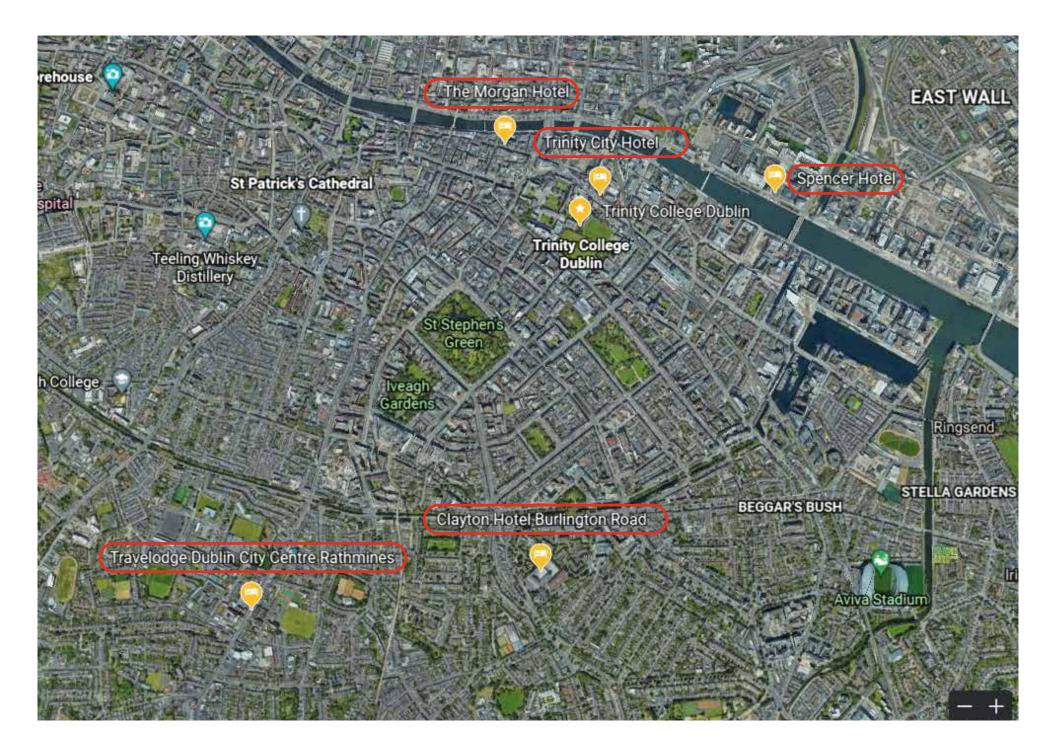

## ACCOMMODATIONS AT A GLANCE ISSVD XXVI WORLD CONGRESS DUBLIN

|  | Venue Trinity City Hotel                                                |
|--|-------------------------------------------------------------------------|
|  | <b>Price Range*</b> €240-280                                            |
|  | Promo Code TCHISSVD                                                     |
|  | Cancellation<br>Policy 28 days-full prepayment taken at booking         |
|  | Proximity 2 min walk                                                    |
|  | <b>Notes</b> Breakfast / WiFi Included.<br>Room Sevice, Prime location. |
|  | Website https://www.trinitycityhotel.com                                |
|  | Booking Link<br>for our group https://www.trinitycityhotel.com/en/      |
|  |                                                                         |

for our group

https://secure.thespencerhotel.com/convert/site/The%20Spencer%20Hotel/en/rate/7136308.html?partya=0&noerr=

\*Pricing is available on a first come first served basis / not all room types can be guaranteed. All rates are inclusive of Breakfast / No breakfast is served at the event.