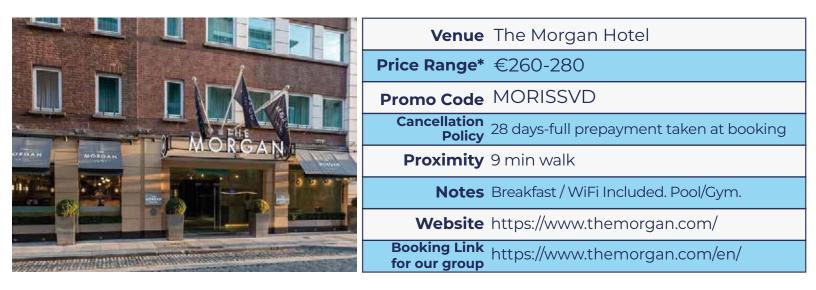

----------------------------------------|
|  | <b>Price Range*</b> €240-280                                            |
|  | Promo Code TCHISSVD                                                     |
|  | Cancellation<br>Policy 28 days-full prepayment taken at booking         |
|  | Proximity 2 min walk                                                    |
|  | <b>Notes</b> Breakfast / WiFi Included.<br>Room Sevice, Prime location. |
|  | Website https://www.trinitycityhotel.com                                |
|  | Booking Link<br>for our group https://www.trinitycityhotel.com/en/      |
|  |                                                                         |



for our group

https://secure.thespencerhotel.com/convert/site/The%20Spencer%20Hotel/en/rate/7136308.html?partya=0&noerr=



\*Pricing is available on a first come first served basis / not all room types can be guaranteed. All rates are inclusive of Breakfast / No breakfast is served at the event.