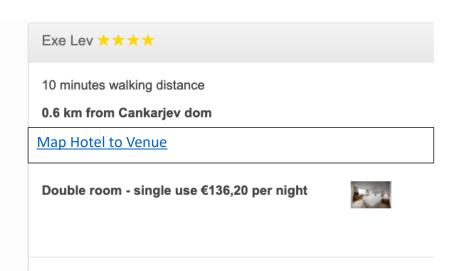

Comfort double room - single use €152,20 per night

Comfort double room - €170,30 per night

Eurostars U Hotel ★★★★ 10 minutes walking distance 0.7 km from Cankarjev dom Map Hotel to Venue Double room - single use €141,20 per night

Double room -164,30€ per night

Double room - €159,30 per night

Grand hotel Union Eurostars  $\star \star \star \star \star$ 

10 minutes walking distance

0.7 km from Cankarjev dom

Map Hotel to Venue

Deluxe double room single use - €228,20 per night