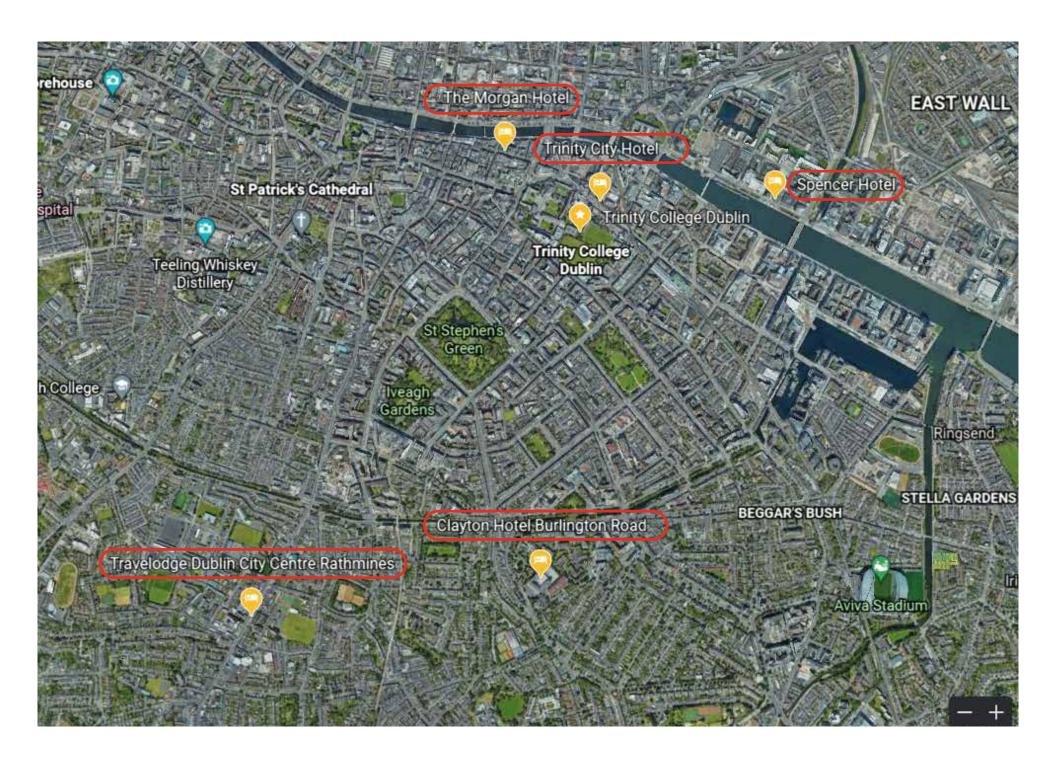

## ACCOMMODATIONS AT A GLANCE ISSVD XXVI WORLD CONGRESS DUBLIN

Venue
Trinity Campus Accommodations

Price Range\*
€99-165

Promo Code
ISSVD2022

Cancellation Policy
72 hours

Proximity
Depending upon dorm chosen, but very close. Some have shared bathrooms, please check your booking.

**Proximity** 25 min walk

Notes Buffet Breakfast / WiFi Included.

Website https://www.claytonhotelburlingtonroad.com/

Booking Link https://bookings.claytonhotelburlingtonroad.com/offer/issvdconference2022

## **ACCOMMODATIONS AT A GLANCE** ISSVD XXVI WORLD CONGRESS DUBLIN

**Venue** Trinity City Hotel

**Price Range\*** €240-280

Promo Code TCHISSVD

Cancellation Policy 28 days-full prepayment taken at booking

**Proximity** 2 min walk

Notes Breakfast / WiFi Included. Room Sevice, Prime location.

Website https://www.trinitycityhotel.com

Booking Link https://www.trinitycityhotel.com/en/

**Venue** The Spencer Hotel

**Price Range\*** €260-280

Promo Code N/A

Cancellation Policy 28 days - no deposit

**Proximity** 15 min walk

Breakfast Included. Free access to our 18m swimming pool, jacuzzi, sauna and steam room/gym

Website https://www.thespencerhotel.com/

Cancellation Policy 28 days-full prepayment taken at booking

**Proximity** 9 min walk

Notes Breakfast / WiFi Included. Pool/Gym.

**Website** https://www.themorgan.com/

Booking Link https://www.themorgan.com/en/ for our group